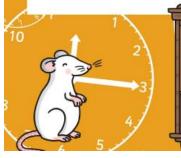

## **Hickory Dickory Dock**

Hickory Dickory Dock...
the mouse ran up the clock.
The clock struck one...
the mouse ran down.
Hickory Dickory Dock.