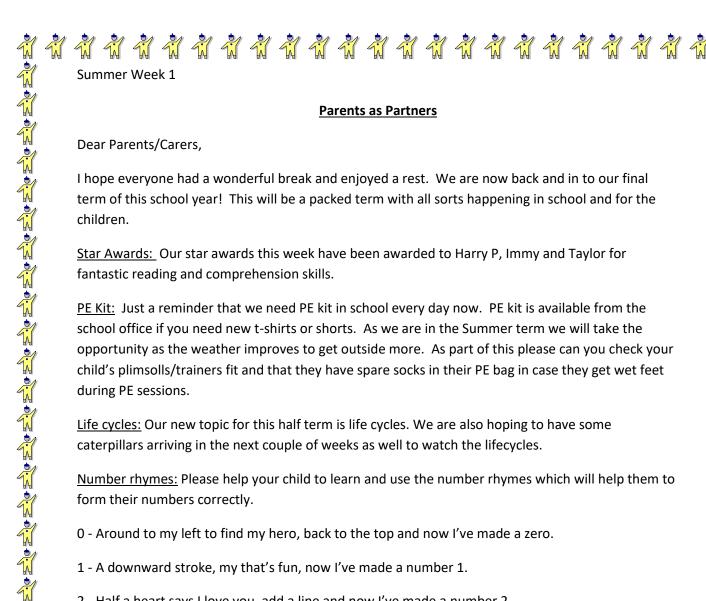

8 - Make an S and shut the gate, now I've made a number 8.

9 - Make an oval, add a line. Now I've made a number 9.

Nursery Rhymes: Have a go at reading some nursery rhymes together. We've included a few to get you started.